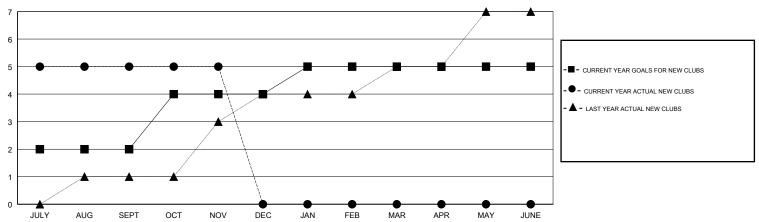

#### GOALS AND ACTUAL NEW CLUBS CUMULATIVE

## LOCATION INDIA

**GMT CA** 

| Clubs                 |               |           |               | Members               |                           |                         |                                              |
|-----------------------|---------------|-----------|---------------|-----------------------|---------------------------|-------------------------|----------------------------------------------|
| RESULTS FOR 2017-2018 |               |           |               | RESULTS FOR 2017-2018 |                           |                         |                                              |
| QUARTER               | NEW CLUB GOAL | NEW CLUBS | DROPPED CLUBS | QUARTER               | MEMBER GROWTH NET<br>GOAL | MEMBER GROWTH<br>ACTUAL | DROPPED MEMBERS ACTUAL (including transfers) |
| JULY/AUG/SEPT         | 2             | 5         | 0             | JULY/AUG/SEPT         | 0                         | 218                     | 133                                          |
| OCT/NOV/DEC           | 2             | 0         | 0             | OCT/NOV/DEC           | 135                       | 28                      | 28                                           |
| JAN/FEB/MAR           | 1             | 0         | 0             | JAN/FEB/MAR           | 45                        | 0                       | 0                                            |
| APR/MAY/JUNE          | 0             | 0         | 0             | APR/MAY/JUNE          | -20                       | 0                       | 0                                            |