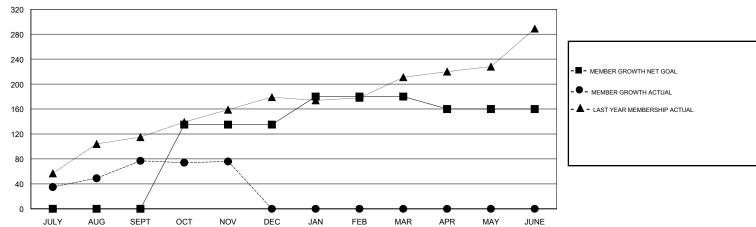

## GOALS AND ACTUAL MEMBERS CUMULATIVE

| DROPPED CLUBS: 0 |     | 35 CLUBS OF 103 ADDED 1 OR MORE<br>NEW MEMBERS | GENDER DISTRIBUTION  MALE 2,885 (85.15%)  FEMALE 503 (14.85%) |     |
|------------------|-----|------------------------------------------------|---------------------------------------------------------------|-----|
| DROPPED MEMBERS  |     |                                                | Women Percentage Fiscal Year Goal: 7%                         |     |
| DECEASED         | 8   | CLICK HERE FOR CUMULATIVE                      | TOTAL FAMILY UNIT MEMBERS                                     | 847 |
| CLUB CANCELLED 0 |     | MEMBERSHIP DATA                                |                                                               |     |
| OTHER            | 153 |                                                | FAMILY MEMBERS PAYING HALF DUES                               |     |
| TOTAL            | 161 |                                                |                                                               |     |

## LOCATION INDIA

**GMT CA** 

| Clubs                 |               |           |               | Members               |                           |                         |                                              |
|-----------------------|---------------|-----------|---------------|-----------------------|---------------------------|-------------------------|----------------------------------------------|
| RESULTS FOR 2017-2018 |               |           |               | RESULTS FOR 2017-2018 |                           |                         |                                              |
| QUARTER               | NEW CLUB GOAL | NEW CLUBS | DROPPED CLUBS | QUARTER               | MEMBER GROWTH NET<br>GOAL | MEMBER GROWTH<br>ACTUAL | DROPPED MEMBERS ACTUAL (including transfers) |
| JULY/AUG/SEPT         | 2             | 5         | 0             | JULY/AUG/SEPT         | 0                         | 218                     | 133                                          |
| OCT/NOV/DEC           | 2             | 0         | 0             | OCT/NOV/DEC           | 135                       | 28                      | 28                                           |
| JAN/FEB/MAR           | 1             | 0         | 0             | JAN/FEB/MAR           | 45                        | 0                       | 0                                            |
| APR/MAY/JUNE          | 0             | 0         | 0             | APR/MAY/JUNE          | -20                       | 0                       | 0                                            |